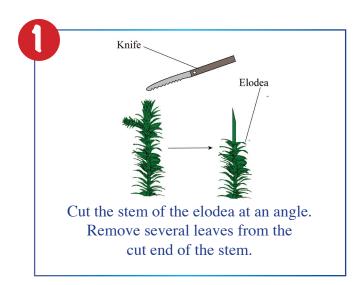

## 4.7 (a) To investigate the influence of light intensity on the rate of photosynthesis