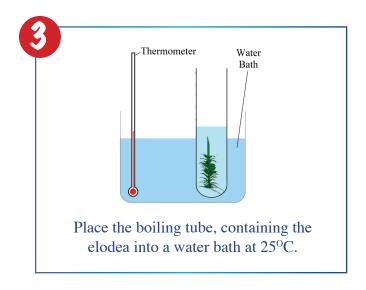

## 4.7 (a) To investigate the influence of light intensity on the rate of photosynthesis