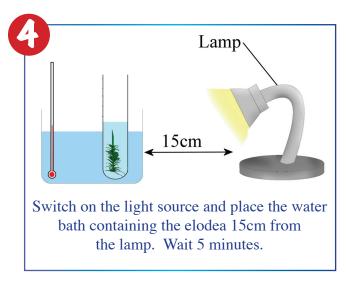

## 4.7 (a) To investigate the influence of light intensity on the rate of photosynthesis

## **Table of results:**

| Distance From Light Source(cm) | Light Intensity or 1/d <sup>2</sup> | Trial 1<br>(No. of<br>bubbles/min) | Trial 2<br>(No. of<br>bubbles/min) | Trial 3<br>(No. of<br>bubbles/min) | Average (No. of bubbles/min) |
|--------------------------------|-------------------------------------|------------------------------------|------------------------------------|------------------------------------|------------------------------|
|                                |                                     |                                    |                                    |                                    |                              |
|                                |                                     |                                    |                                    |                                    |                              |
|                                |                                     |                                    |                                    |                                    |                              |
|                                |                                     |                                    |                                    |                                    |                              |