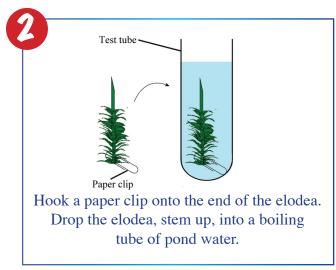

## 4.7 (a) To investigate the influence of light intensity on the rate of photosynthesis