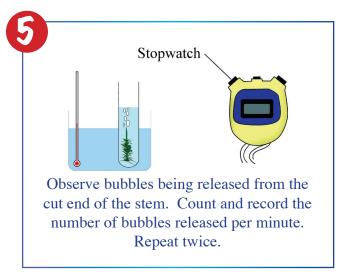

## 4.7 (a) To investigate the influence of light intensity on the rate of photosynthesis













## **Table of results:**

| Distance From Light Source(cm) | Light Intensity or 1/d <sup>2</sup> | Trial 1<br>(No. of<br>bubbles/min) | Trial 2<br>(No. of<br>bubbles/min) | Trial 3<br>(No. of<br>bubbles/min) | Average (No. of bubbles/min) |
|--------------------------------|-------------------------------------|------------------------------------|------------------------------------|------------------------------------|------------------------------|
|                                |                                     |                                    |                                    |                                    |                              |
|                                |                                     |                                    |