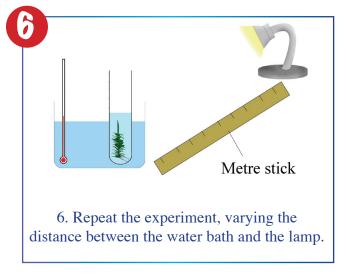

## 4.7 (a) To investigate the influence of light intensity on the rate of photosynthesis













## **Table of results:**

| Distance From Light Source(cm) | Light Intensity or 1/d <sup>2</sup> | Trial 1<br>(No. of<br>bubbles/min) | Trial 2<br>(No. of<br>bubbles/min) | Trial 3<br>(No. of<br>bubbles/min) | Average (No. of bubbles/min) |
|--------------------------------|-------------------------------------|------------------------------------|------------------------------------|------------------------------------|------------------------------|
|                                |                                     |                                    |                                    |                                    |                              |
|                                |                                     |                                    |