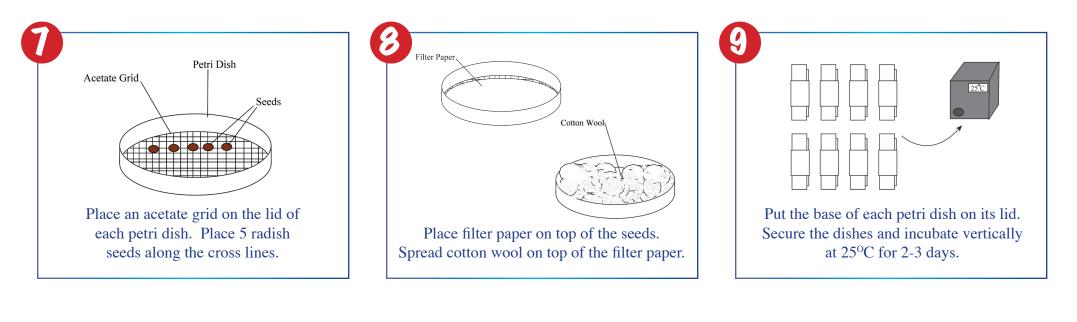

## 4.14 To investigate the effect of IAA growth regulator on plant tissue



Always remember – Leave time to tidy up This page can be printed in colour from the accompanying DVD





Always remember – Leave time to tidy up This page can be printed in colour from the accompanying DVD

## **Table of Results**

| Concentration   |      | Leng | th of roots ( | (mm) | Total | Average | Percentage |             |
|-----------------|------|------|---------------|------|-------|---------|------------|-------------|
| of IAA          | Seed | Seed | Seed          | Seed | Seed  | Length  | Length     | stimulation |
| (ppm)           | 1    | 2    | 3             | 4    | 5     | (mm)    | (mm)       | or          |
|                 |      |      |               |      |       |         |            | inhibition  |
| 0 (control)     |      |      |               |      |       |         |            |             |
| 10-4            |      |      |               |      |