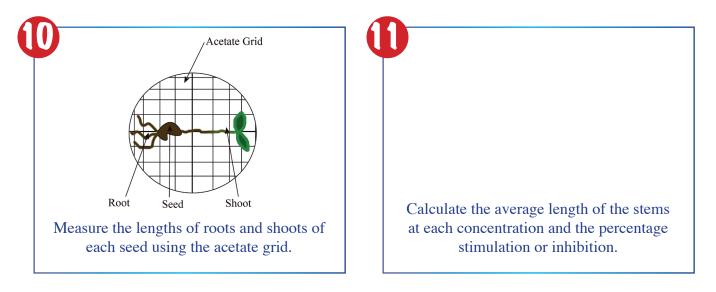

## **Table of Results**

| Concentration   |      | Leng | th of roots ( | (mm) | Total | Average | Percentage |             |
|-----------------|------|------|---------------|------|-------|---------|------------|-------------|
| of IAA          | Seed | Seed | Seed          | Seed | Seed  | Length  | Length     | stimulation |
| (ppm)           | 1    | 2    | 3             | 4    | 5     | (mm)    | (mm)       | or          |
|                 |      |      |               |      |       |         |            | inhibition  |
| 0 (control)     |      |      |               |      |       |         |            |             |
| 10-4            |      |      |               |      |       |         |            |             |
| 10-3            |      |      |               |      |       |         |            |             |
| 10-2            |      |      |               |      |       |         |            |             |
| 10-1            |      |      |               |      |       |         |            |             |
| 1               |      |      |               |      |       |         |            |             |
| 10 <sup>1</sup> |      |      |               |      |       |         |            |             |
| 10 <sup>2</sup> |      |      |               |      |       |         |            |             |

| Concentration   |      | Lengt | h of shoots | (mm) | Total | Average | Percentage |             |
|-----------------|------|-------|-------------|------|-------|---------|------------|-------------|
| of IAA          | Seed | Seed  | Seed        | Seed | Seed  | Length  | Length     | stimulation |
| (ppm)           | 1    | 2     | 3           | 4    | 5     | (mm)    | (mm)       | or          |
|                 |      |       |             |      |       |         |            | inhibition  |
| 0 (control)     |      |       |             |      |       |         |            |             |
| 10-4            |      |       |             |      |       |         |            |             |
| 10-3            |      |       |             |      |       |         |            |             |
| 10-2            |      |       |             |      |       |         |            |             |
| 10-1            |      |       |             |      |       |         |            |             |
| 1               |      |       |             |      |       |         |            |             |
| 10 <sup>1</sup> |      |       |             |      |       |         |            |             |
| 10 <sup>2</sup> |      |       |             |      |       |         |            |             |