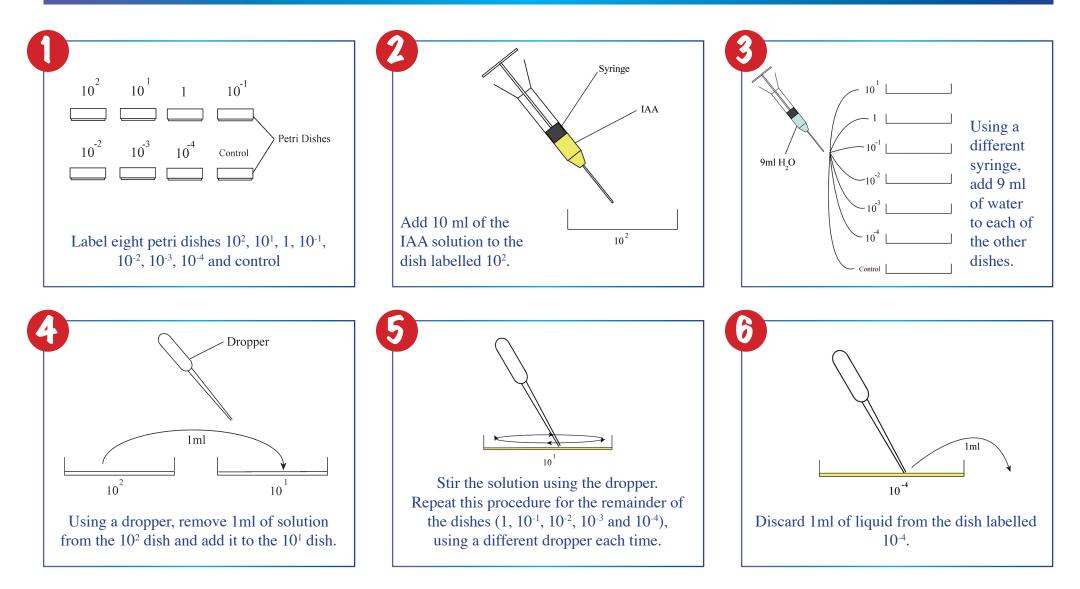

## 4.14 To investigate the effect of IAA growth regulator on plant tissue



Always remember – Leave time to tidy up This page can be printed in colour from the accompanying DVD





Always remember – Leave time to tidy up This page can be printed in colour from the accompanying DVD

## **Table of Results**

| Concentration   |      | Leng | th of roots ( | (mm) | Total | Average | Percentage |             |
|-----------------|------|------|---------------|------|-------|---------|------------|-------------|
| of IAA          | Seed | Seed | Seed          | Seed | Seed  | Length  | Length     | stimulation |
| (ppm)           | 1    | 2    | 3             | 4    | 5     | (mm)    | (mm)       | or          |
|                 |      |      |               |      |       |         |            | inhibition  |
| 0 (control)     |      |      |               |